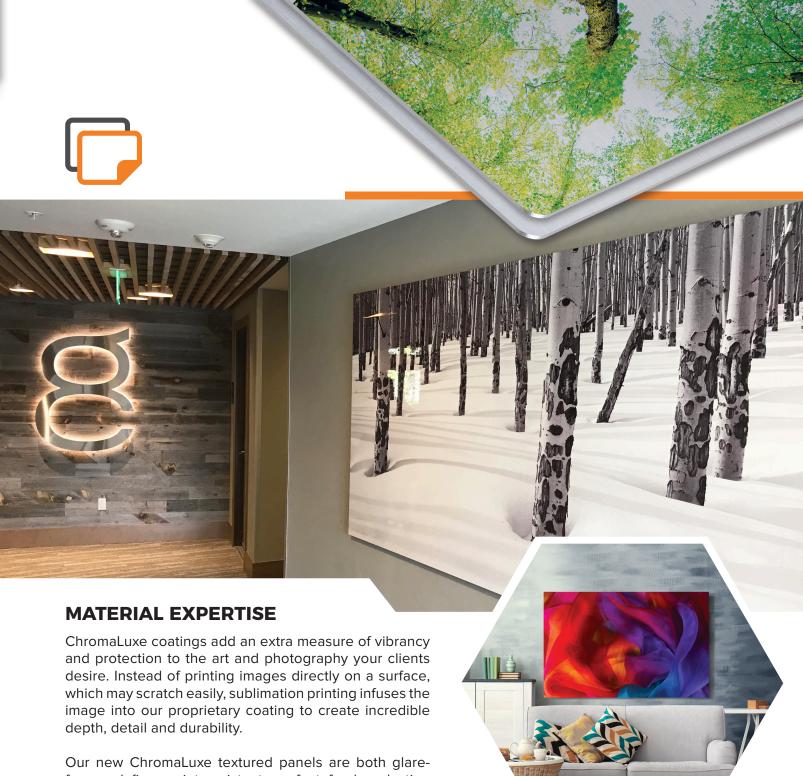

Our new ChromaLuxe textured panels are both glare-free and fingerprint resistant, perfect for long-lasting durability in high traffic areas. The dimensional surface gives the prints a unique tactile feel, while delivering the scratch and abrasion resistance our panels are known for. These maintenance ready surfaces make our products an excellent match for high-traffic and interactive installations.

With our patented coatings, 20 points of inspection to guarantee fidelity, and a reproduction color gamut that is the broadest in the industry, we command attention when used as a premium alternative to traditional direct printed materials.