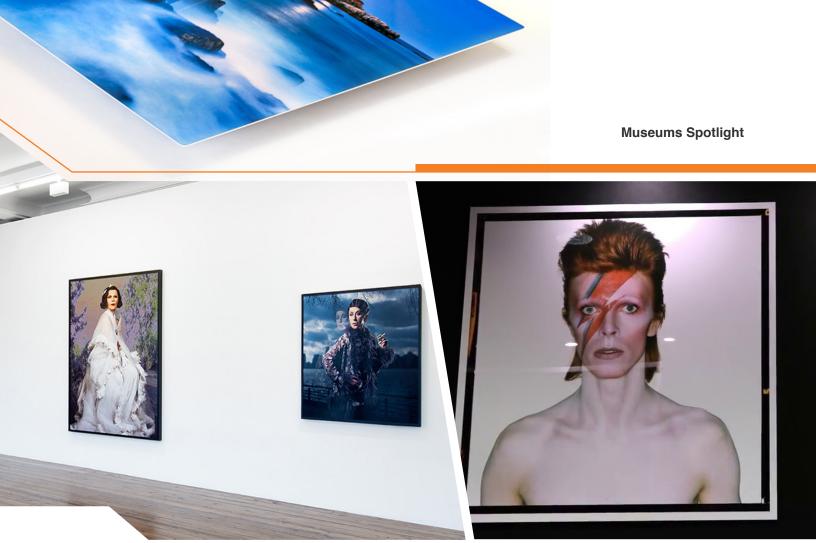

ge clarity are all paramount when choosing a medium for their exhibits. ChromaLuxe aluminum panels deliver all this and more, making them a favorite choice for photographers, designers and artists across the country.





### **IMAGE EXCELLENCE**

The sublimation process is key to what makes ChromaLuxe metal prints look so spectacular. An Image is printed onto a transfer paper using dye-based inks and then infused into the specially coated surface of the panels using heat and pressure. The image is not printed on top of the surface, but embedded into the coating on the surface, giving it a unique dimensional quality and depth. ChromaLuxe aluminum panels are known for their exceptional detail and high-definition resolution, allowing artists to showcase their work in the highest quality.





Photo credit: Duffy Archive & Cindy Sherman

### **SUPERIOR FINISHING**

In addition to their stunning vibrancy, ChromaLuxe panels are also extremely durable. Because the image is infused into the coating instead of on the surface, the prints are incredibly scratch resistant. Our new textured panels are both glare-free and fingerprint resistant and can be easily cleaned with most all-purpose cleaners and cloth. The easy cleaning allows your museum-quality artwork to retain its luster.

### **MUSEUM READY**

While ChromaLuxe panels are easy to frame, the panels look so impressive on their own many artists choose to exhibit them without. There is no need for glass in front of the prints, reducing glare and enhancing color depth perception. Our lightweight panels make installation a breeze.