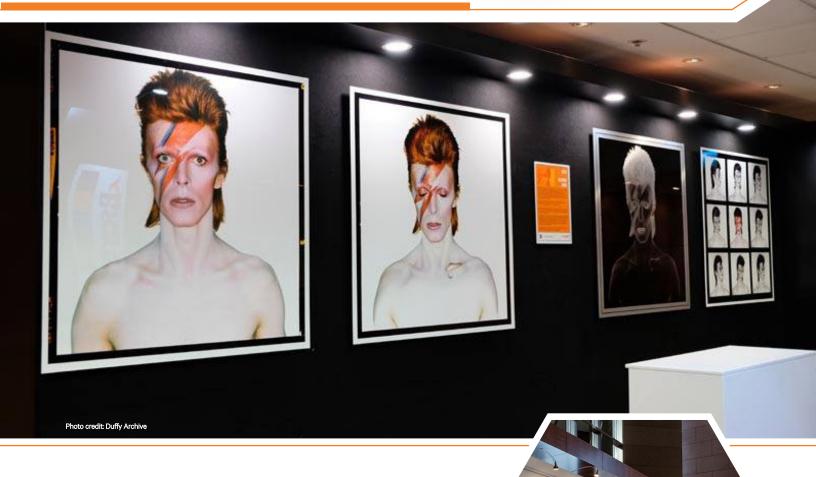

Photo credit: Duffy Archive & Cindy Sherman

### **MUSEUM READY**

While ChromaLuxe panels are easy to frame, the panels look so impressive on their own many artists choose to exhibit them without. There is no need for glass in front of the prints, reducing glare and enhancing color depth perception. Our lightweight panels make installation a breeze.