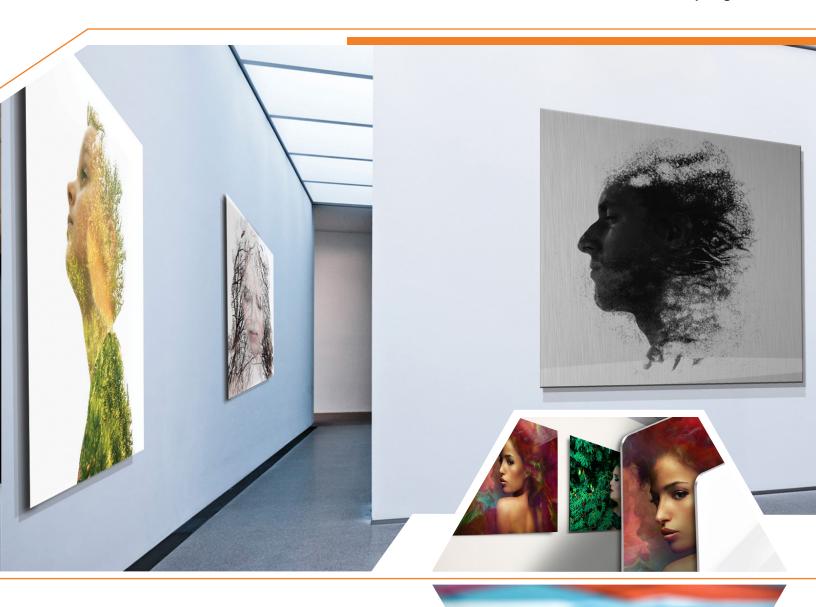

### **IMAGE EXCELLENCE**

The sublimation process is key to what makes ChromaLuxe metal prints look so spectacular. An Image is printed onto a transfer paper using dye-based inks and then infused into the specially coated surface of the panels using heat and pressure. The image is not printed on top of the surface, but embedded into the coating on the surface, giving it a unique dimensional quality and depth. ChromaLuxe aluminum panels are known for their exceptional detail and high-definition resolution, allowing artists to showcase their work in the highest quality.

### **SUPERIOR FINISHING**

In addition to their stunning vibrancy, ChromaLuxe panels are also extremely durable. Because the image is infused into the coating instead of on the surface, the prints are incredibly scratch resistant. Our new textured panels are both glare-free and fingerprint resistant and can be easily cleaned with most all-purpose cleaners and cloth. The easy cleaning allows your museum-quality artwork to retain its luster.