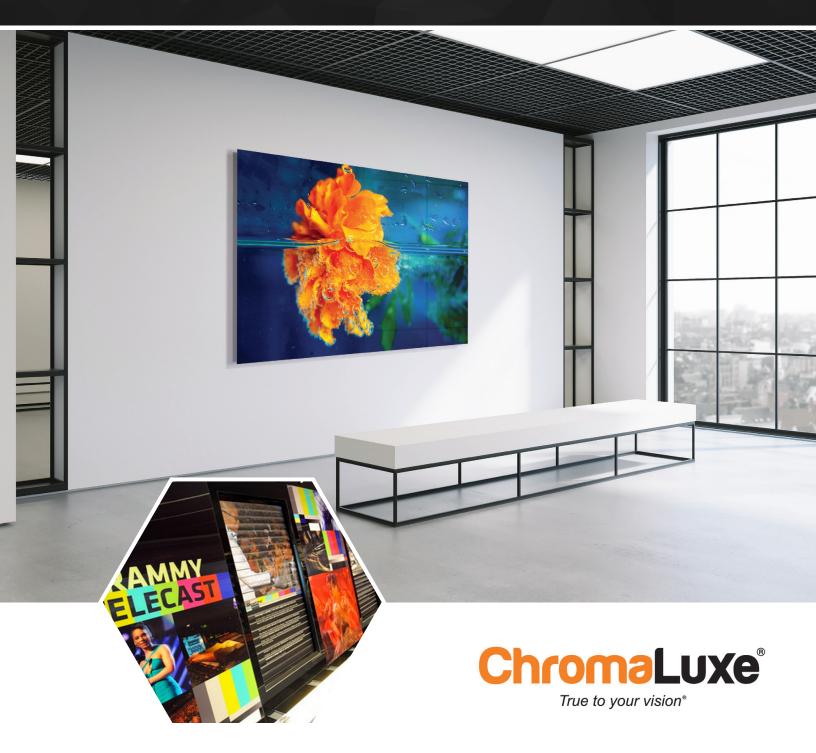

# **ChromaLuxe**

From fine art and photography galleries to museum exhibitions, artists care deeply about the quality of their prints. Color reproduction accuracy, vibrancy, and image clarity are all paramount when choosing a medium for their exhibits. ChromaLuxe aluminum panels deliver all this and more, making them a favorite choice for photographers, designers and artists across the country.

### **IMAGE EXCELLENCE**

The sublimation process is key to what makes ChromaLuxe metal prints look so spectacular. An Image is printed onto a transfer paper using dye-based inks and then infused into the specially coated surface of the panels using heat and pressure. The image is not printed on top of the surface, but embedded into the coating on the surface, giving it a unique dimensional quality and depth. ChromaLuxe aluminum panels are known for their exceptional detail and high-definition resolution, allowing artists to showcase their work in the highest quality.

### **MUSEUM READY**

While ChromaLuxe panels are easy to frame, the panels look so impressive on their own many artists choose to exhibit them without. There is no need for glass in front of the prints, reducing glare and enhancing color depth perception. Our lightweight panels make installation a breeze.