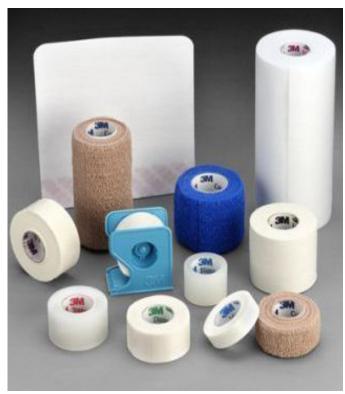

# SMI is All Around You!

|   | 220    |
|---|--------|
| l | ♡ 80   |
|   | on off |

**SMI partners with 3M** to integrate a wide range of medical-grade adhesives and films to aid in the engineering and manufacturing of medical devices to enhance the quality and reliability of our customers products. Our engineers and manufacturing experts work hand-in-hand with you to design the right solution for medical device applications, no matter how complex or how specialized...and always customized.

## **Our Sticking Point**

Our industry-specific, state-of-the-art medical industry solutions provide an uncompromising level of performance in this fast-paced, innovative market space. Our components are in medical devices all around you. Our strategic partnership with 3M is one of the many contributors to our developing quality parts, ensuring your ability to deliver the highest standard of patient care.